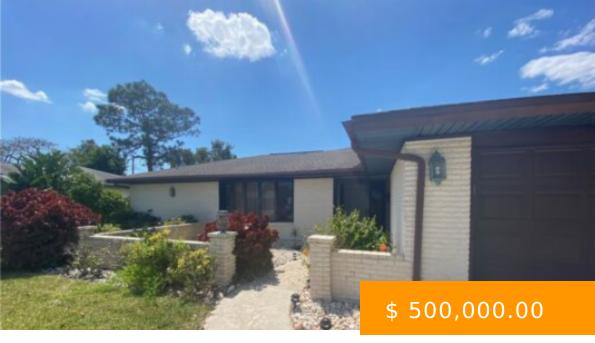

## 27606 PLAYA DEL REY LN BONITA SPRINGS FL 34135

https://www.imhome.com

Brand New Wind Mitigation and 4 Point Inspection available! The new roof, electrical, plumbing and HVAC are on point now the inside is being TOTALLY REMODELED! Check progress pictures. 12x24 tile will be added throughout, fresh white paint to compliment the dark wood exposed beams, brand new white kitchen with...

27606 Playa Del Rey LN BONITA SPRINGS FL 34135

- 2 hads
- 2 haths
- SingleFamilyResidence
- Residentia
- Active

## **BASIC FACTS**

**Development Name:** BONITA SPRINGS

**Date added:** 05/09/23

**Type:** SingleFamilyResidence

**Bedrooms:** 2

**BathroomsFull:** 2

Area: 1534 sq ft

Year built: 1983