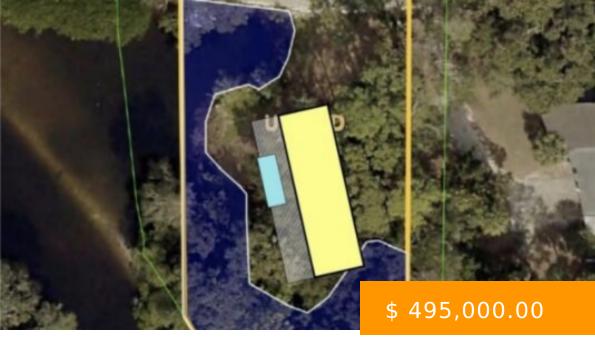

## 27280 MORGAN RD BONITA SPRINGS FL 34135

https://www.imhome.com

Welcome to your own piece of paradise at 27280 Morgan Road, Bonita Springs, FL! This rare riverfront property boasts almost half an acre on the Imperial River with mesmerizing water views. With a total lot size of 19819 square feet, this natural old Florida waterfront offers the opportunity to build...