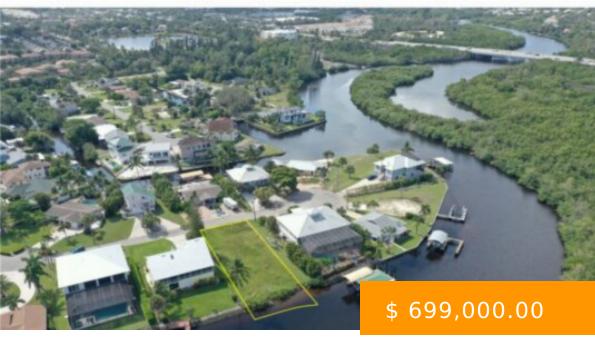

## 27196 GASPARILLA DR BONITA SPRINGS FL 34135

https://www.imhome.com

A turnkey Custom home site on the Imperial River, Inside the exclusive PIRATE'S COVE a Deep water gulf/ocean access frontage at the oxbow Part of the Great Calusa Blueway, enjoy views of the winding waterway of the Imperial River with 180 degrees of Luxury deep water and preserve Views from...

27196 Gasparilla DR BONITA SPRINGS FL 34135

- Recidential
- Land
- Pending

## **BASIC FACTS**

**Development Name:** LEHIGH ACRES

**Date added:** 11/02/23

**Type:** Residential

LotSizeAcres: 0.264

MLS #: 223079707

**Post Updated:** 2023-11-02 03:21:30

Status: Pending