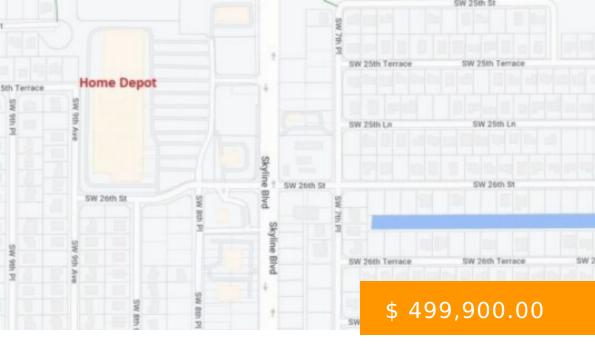

## 2712 SW 8TH PL CAPE CORAL FL 33914

https://www.imhome.com

A rare opportunity to own commercial property with approximately 330 road frontage. Just South of Home Depot and one block West of Skyline Blvd. This sale includes property address 2712, 2718 and 2722 SW 8th Pl. (eight individual lots). City utilities in place, buyer to assume balance of assessments. 2712 SW 8th PL CAPE CORAL FL 33914