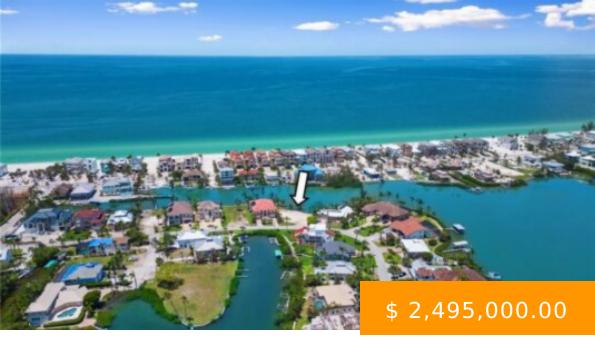

## 26959 MCLAUGHLIN BLVD BONITA SPRINGS FL 34134

https://www.imhome.com

Gulf-access lot offered in coveted "Carolands" neighborhood! The Carolands offers a scenic 5minute ride to the Gulf with deep water access & an easy walk across the boulevard to Bonita Beach, all in a peaceful & quiet neighborhood setting with NO HOA fees. Enjoy breathtaking sunsets over the Gulf of...

## **BASIC FACTS**

Development Name: CAROLANDS

Date added: 12/16/23

Type: Residential

LotSizeAcres: 0.254

**MLS #:** 223091934

Post Updated: 2024-04-17 13:10:52

Status: Active