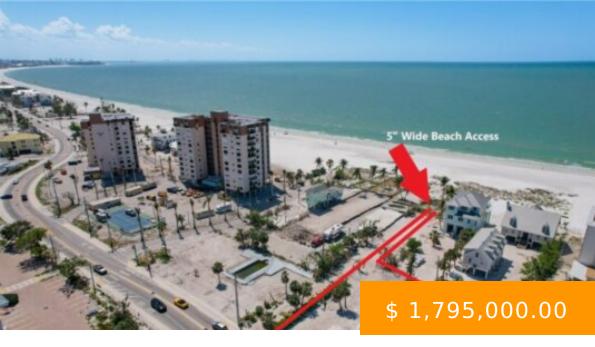

## 2670-2680 ESTERO BLVD FORT MYERS BEACH FL 33931

https://www.imhome.com

MOST UNIQUE GULF SIDE PARCEL AVAILABLE! Rare opportunity to own a property with approx 100' on Estero Blvd, and 150' deep. Located a short distance from the north end making it easy access off the island. Close distance to Margaritaville resort. There is a 5" wide dedicated beach easement/access leading... 2670-2680 Estero BLVD FORT MYERS BEACH FL 33931