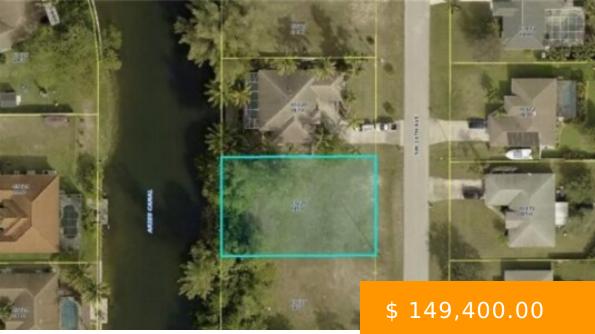

## 2628 SW 10TH AVE CAPE CORAL FL 33914

https://www.imhome.com

BRAND NEW SEAWALL IN PLACE! Don't miss out on this amazing freshwater canal lot with western exposure located in south-central Cape Coral, south of Veterans Pkwy, close to shopping, grocery stores, restaurants, and only minutes from Fort Myers. Current seawall wait times are 12-18 months, so why wait? Buy a...

## 2628 SW 10th AVE CAPE CORAL FL

33914

- Residentia
- Land
- Active

## **BASIC FACTS**

Development Name: CAPE CORAL

Date added: 09/03/23

Type: Residential

LotSizeAcres: 0.23

**MLS #:** 223049934

Post Updated: 2024-04-23 04:01:07

Status: Active