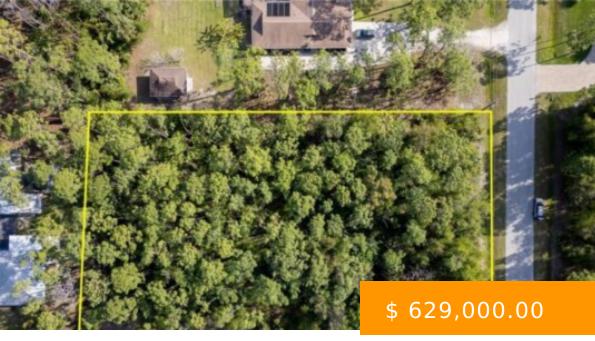

## 25421 LUCI DR BONITA SPRINGS FL 34135

https://www.imhome.com

1.25 ACRE LOT in SAN CARLOS ESTATES—100% UPLANDS. Desirable X flood zone with eastern rear exposure offers prime location & this neighborhood has NO HOA FEES! Easy access to US-41, Imperial Pkwy & I-75. Located within minutes of charming downtown Bonita Springs, Promenade shopping/dining & Coconut Point shopping/dining, Bonita Springs...

## **BASIC FACTS**

Development Name: SAN CARLOS ESTATES MLS #: 224023110

**Date added:** 03/28/24 **Post Updated:** 2024-04-07 00:36:09

**Type:** Residential **Status:** Active

LotSizeAcres: 1.25