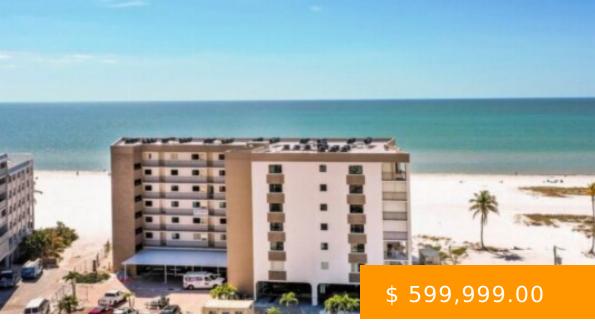

## 2532 ESTERO BLVD 108 FORT MYERS BEACH FL 33931

https://www.imhome.com

Great home or rental unit located on the first floor above parking level. This 2 BR/2BA condo is in a convienent area of the beach and has a large kitchen / great room area, inside utility room and lanai with beautiful views of the Gulf of Mexico and beach. This...

2532 Estero BLVD 108 FORT MYERS BEACH FL 33931

- 2 hads
- 2 haths
- Condominium
- Residentia
- Pendina

## **BASIC FACTS**

Development Name: PELICAN WATCH

**Date added:** 05/17/23

**Type:** Condominium

**Bedrooms:** 2

**BathroomsFull:** 2

**Area:** 1312 sq ft

Year built: 1981