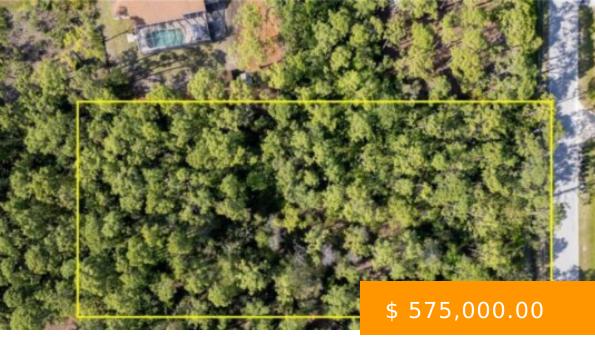

## 25188 PAPILLION DR BONITA SPRINGS FL 34135

https://www.imhome.com

1.25 ACRE LOT in SAN CARLOS ESTATES--.67% UPLANDS/.33% LOW WETLANDS("low"-most desirable to build) on the southern property line, most of the wetlands are within the 15" property setback line. Desirable X flood zone with western rear exposure offers prime location & this neighborhood has NO HOA FEES! Easy access to...

## **BASIC FACTS**

Development Name: SAN CARLOS ESTATES MLS #: 224023115

**Date added:** 03/28/24 **Post Updated:** 2024-04-07 00:32:09

**Type:** Residential **Status:** Active

LotSizeAcres: 1.25