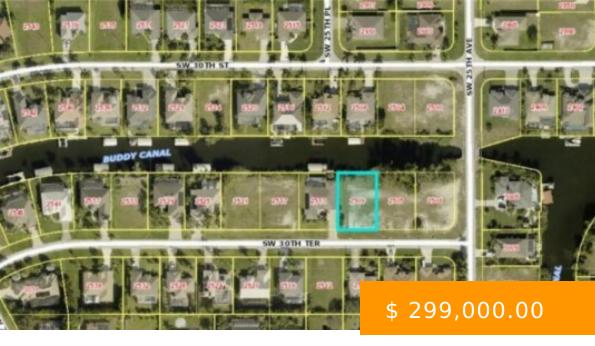

## 2509 SW 30TH TER CAPE CORAL FL 33914

https://www.imhome.com

Beautiful Land! Located at Buddy Canal with Gulf Access! Desirable neighborhood! Navigate in the amazing canals to Sanibel, San Carlos Bay, Fort Myers beach and explore some small uninhabited islands every day. And drive your boat to waterfront restaurants to enjoy the meals. Fishing right in your backyard. There are... 2509 SW 30th TER CAPE CORAL FL 33914

## **BASIC FACTS**

Development Name: CAPE CORAL

Date added: 02/03/23

Type: Residential

LotSizeAcres: 0.244

MLS #: 223008715

Post Updated: 2024-04-24 14:32:13

Status: Active