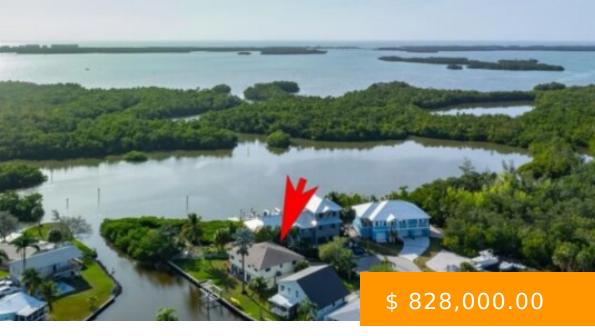

## 24532 SAILFISH ST BONITA SPRINGS FL 34134

https://www.imhome.com

\*\*\*BONITA SPRINGS DIRECT GULF ACCESS HOME IN NON GATED COMMUNITY WITH NO HOA FEES!\*\*\* West of 41! Oversized lot in Cul De sac! Two Car attached garage.Meticulously kept gem which must be seen in person.Wow is all I can say! Views Views Views! Upstairs living space. Home was renovated downstairs...

24532 Sailfish ST BONITA SPRINGS FL 34134

- 3 hads
- 3 baths
- SingleFamilyResidence
- Residentia
- Pendina