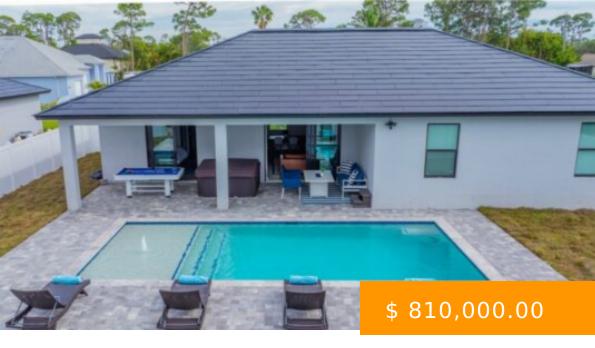

## 23080 EL DORADO AVE BONITA SPRINGS FL 34134

https://www.imhome.com

Welcome in to this new construction pool home, with stunning western exposure of magical sunsets backdropped over Saltleaf golf course, the new course by Ritz Carlton Residences. Enjoy a central location west of 41, just steps to the new Ritz Carlton marina shops and restaurants planned, as well as Coconut...

## **BASIC FACTS**

**Development Name:** EL DORADO ACRES **MLS #:** 224025435

**Date added:** 03/27/24

Type: SingleFamilyResidence

**Bedrooms:** 4

**BathroomsFull: 2** 

Area: 1800 sq ft

Year built: 2022