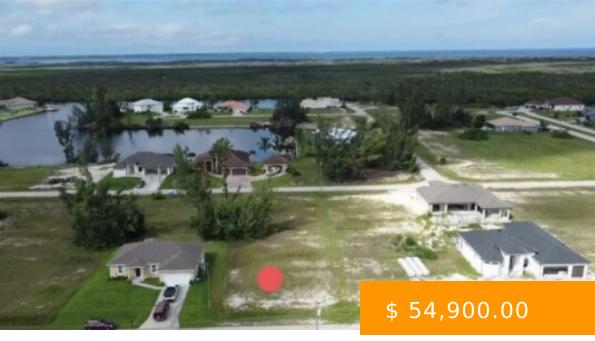

## 2302 NW 42ND PL CAPE CORAL FL 33993

https://www.imhome.com

Western rear exposure vacant lot for dreamy sunsets that drench your backyard and future pool with artistic perfection. Located off Kismet Pkwy W. just one street away from Otero Lake and very close to the Spreader Waterway. New construction in the area and 2 new recreational parks are planned nearby,...