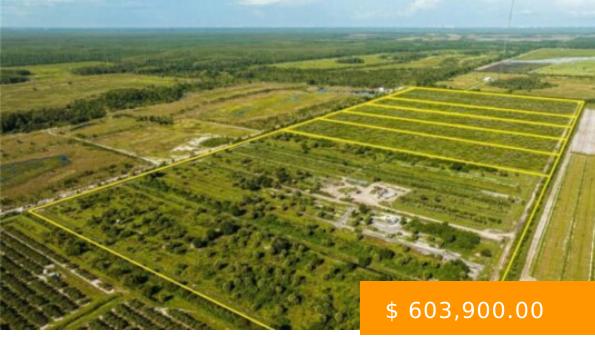

## 21995 CARTER RD ESTERO FL 33928

https://www.imhome.com

The 100 acre (+/-) Florida Ranch you've been waiting for! Bring your horses! Pieces of land like this don't come available often, especially nearly 100 acres that are available! Seller would prefer to sell all acreage as a package, but lots have already been subdivided into one 19+, four 10's...

## **BASIC FACTS**

**Development Name:** ACREAGE

**Date added:** 03/07/24

**Type:** Acreage

LotSizeAcres: 10

MLS #: 224020888

**Post Updated:** 2024-05-13 09:02:22

Status: Active