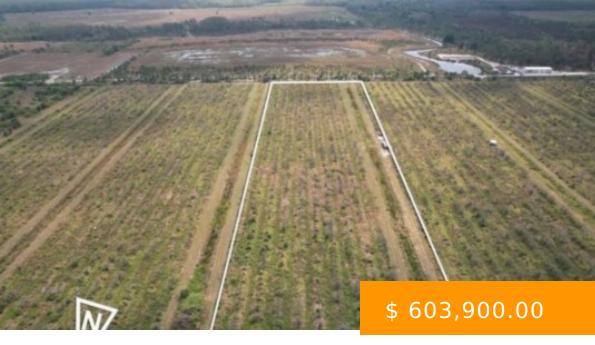

## 21987 CARTER RD ESTERO FL 33928

https://www.imhome.com

The 100 acre (+/-) Florida Ranch you've been waiting for! Bring your horses! Pieces of land like this don't come available often, especially nearly 100 acres that are available! Seller would prefer to sell all acreage as a package, but lots have already been subdivided into one 19+, four 10's...

## **BASIC FACTS**

**Development Name:** ACREAGE

**Date added:** 03/07/24

**Type:** Acreage

LotSizeAcres: 10

MLS #: 224020886

**Post Updated:** 2024-05-13 09:11:13

Status: Active