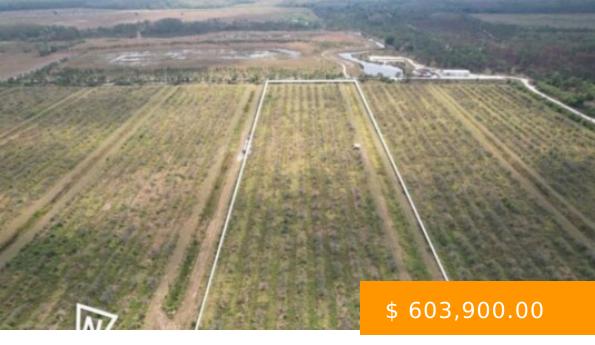

## 21983 CARTER RD ESTERO FL 33928

https://www.imhome.com

The 100 acre (+/-) Florida Ranch you've been waiting for! Bring your horses! Pieces of land like this don't come available often, especially nearly 100 acres that are available! Seller would prefer to sell all acreage as a package, but lots have already been subdivided into one 19+, four 10's...

## **BASIC FACTS**

**Development Name:** ACREAGE

**Date added:** 03/07/24

**Type:** Acreage

LotSizeAcres: 10

MLS #: 224020884

**Post Updated:** 2024-05-13 09:12:22

Status: Active