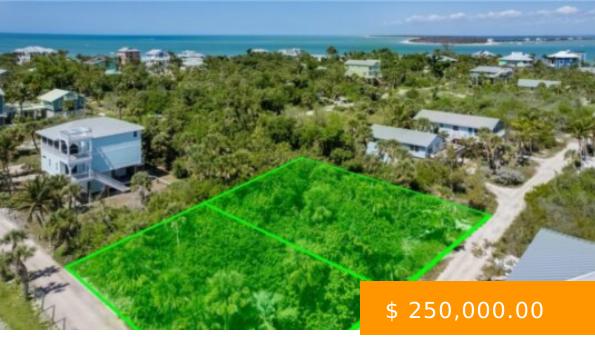

## 210 MOURNING DOVE DR UPPER CAPTIVA FL 33924

https://www.imhome.com

Fly your plane or take a boat ride to your new house on North Captiva Island. This double-buildable lot is located on the scenic north end of the island on the airstrip. This property is the perfect location for a hangar to store your private plane at your new custom...

## **BASIC FACTS**

**Development Name: PUNTA ROBALO** 

UNRECORDED SUBDIVISION

**Date added:** 03/29/24

**Type:** Residential

LotSizeAcres: 0.216

MLS #: 224021961

**Post Updated:** 2024-05-13 01:56:12