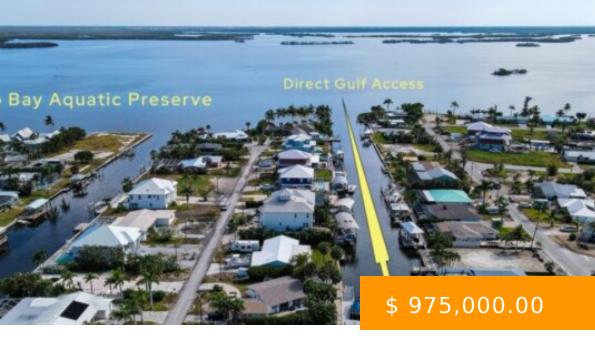

## 206 IBIS ST FORT MYERS BEACH FL 33931

https://www.imhome.com

Fort Myers Beach Waterfront lot in Sandpiper Village with community beach access and direct Gulf access. 80x 105 lot. Location offers 80 feet of waterfront sea wall on 80+ width canal featuring Southern Rear Exposure. Catwalk dock around the boat lift with a fish cleaning station and seating area to...

## **BASIC FACTS**

**Development Name:** SANDPIPER VILLAGE MLS #: 224004612

**Date added:** 01/21/24 **Post Updated:** 2024-04-14 19:24:27

**Type:** Residential **Status:** Active

LotSizeAcres: 0.193