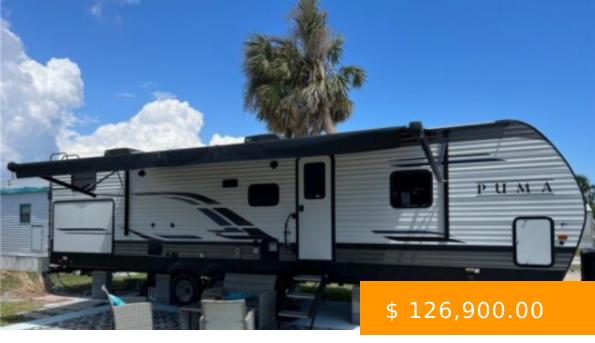

## 19681 SUMMERLIN RD FORT MYERS FL 33908

https://www.imhome.com

Turnkey 2021 Puma RV located in Palmetto Palms. Electric, sewer and water operating on this lot. Electrical work done to this lot to include new breakers and inspected. Trailer has A/C duct work throughout. 2 A/C units. 35,000 BTU furnace. Electric heat fireplace, 2 bedrooms, sleeps 7-8. inside Kitchen has...