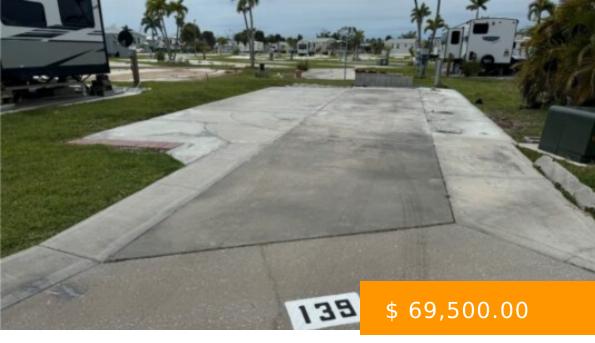

## 19681 SUMMERLIN RD 139 FORT MYERS FL 33908

https://www.imhome.com

Welcome to Palmetto Palms where YOU own the land. This beautiful lot has been cleaned, new electrical upgraded service post installed with 50 amp/30amp/110 V gfi outlets, and is ready for a camper, RV, fifth wheel, park model, or manufactured home. This lot is located on H St. in the...