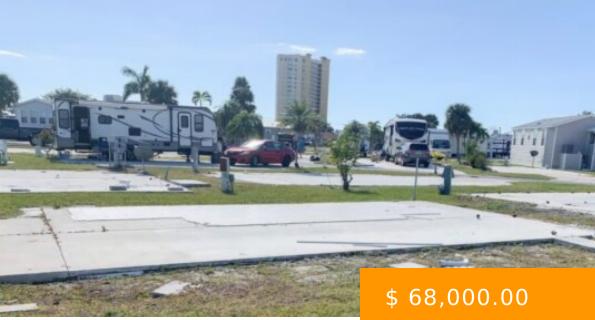

## 19681 SUMMERLIN F87 RD FORT MYERS FL 33908

https://www.imhome.com

Palmetto Palms is nestled between FMB and Sanibel Island, just miles away from world class beaches and a short bike ride to Bunche Beach. You own the land in this active Rv/manufactured home 55+ community. This parcel is literally a stones throw from the clubhouse and pool at the center/back... 19681 Summerlin F87 RD FORT MYERS FL 33908