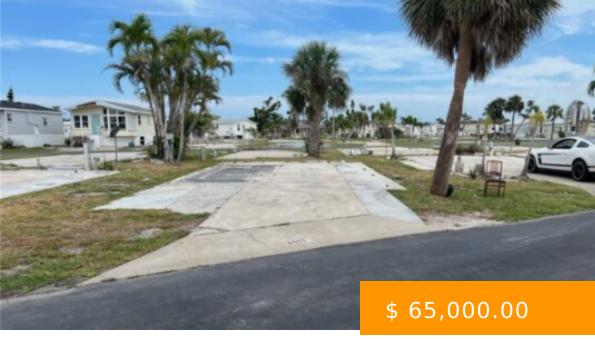

## 19681 #559 SUMMERLIN RD FORT MYERS FL 33908

https://www.imhome.com

Ready to spend your winters in one of the best RV locations in southwest Florida. Palmetto Palms is an active 55+ manufactured/Rv community where you own the land and is located within miles of Fort Myers Beach and Sanibel. Don't miss your chance to do everything fun in the sun....

## **BASIC FACTS**

Development Name: PALMETTO PALMS R V MLS #: 223040995

**Date added:** 09/04/23 **Post Updated:** 2024-04-23 15:12:25

**Type:** Residential **Status:** Active

LotSizeAcres: 0.042