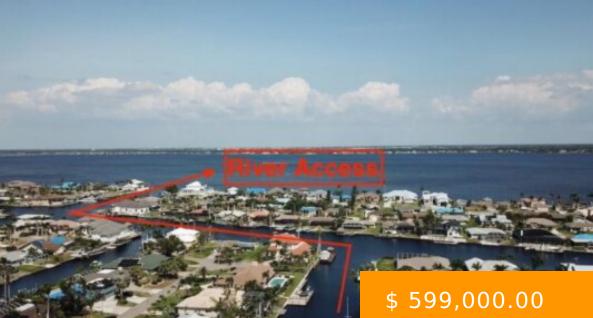

## 1939 SE 37TH TER CAPE CORAL FL 33904

https://www.imhome.com

Oversized Lot. Sailboat access, NO BRIDGES ! Located on a quiet Cul De Sac in the SE Cape Savona neighborhood. Build your custom home on this lot with easy access to the Caloosahatchee River. Must See to appreciate the location, setting and size. One of the last remaining vacant lots...