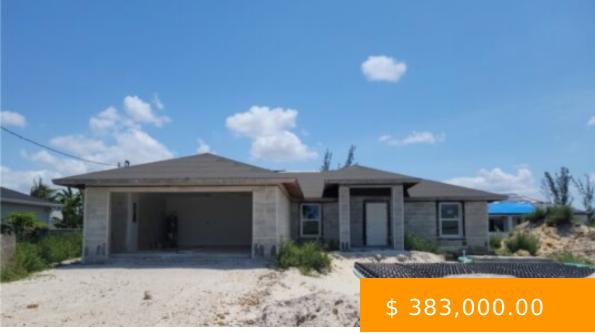

## 1915 NW 22ND AVE CAPE CORAL FL 33993

https://www.imhome.com

This under construction 4 bedroom 2 bathroom centrally located home which features a luxurious open floor plan with 1657 sq ft. of living space,a kitchen with a granite counter top, stainless steel appliances and wood cabinets .To complement the modern kitchen the whole house will have custom vinyl flooring and... 1915 NW 22nd AVE CAPE CORAL FL 33993