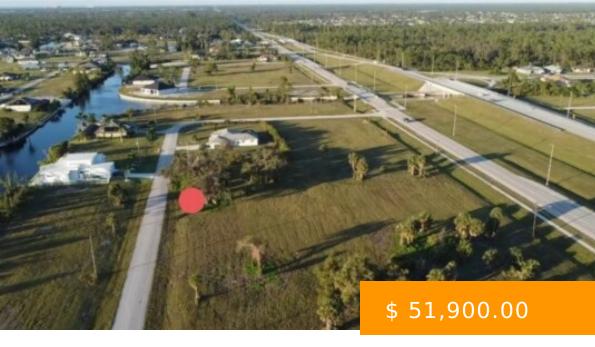

## 1813 NW 32ND PL CAPE CORAL FL 33993

https://www.imhome.com

Commercial Building lot now available in Unit 61! Lot dimensions approx. 80 x 125, with a vacant alley running behind the property for future loading/unloading access to rear of your commercial building. Located directly across the street from the intersecting Chimaera and Telstar Canals, and just west of Burnt Store...

## **BASIC FACTS**

**Development Name:** CAPE CORAL

**Date added:** 11/16/23

**Type:** Commercial

LotSizeAcres: 0.23

MLS #: 223084537

**Post Updated:** 2024-04-19 08:08:12

Status: Active