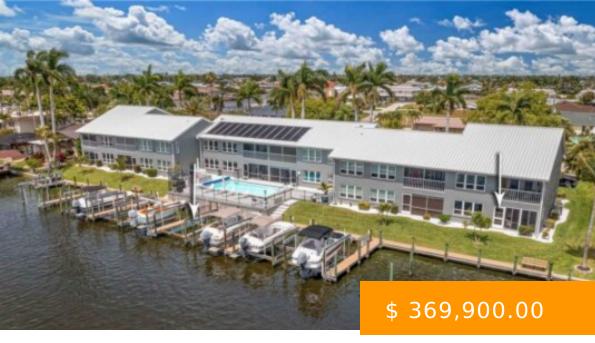

## **1808 BEACH PKWY 101 CAPE CORAL FL 33904**

https://www.imhome.com

Welcome to paradise in Southwest Florida! This GULF ACCESS condo is a boater's dream, just steps from your own private BOAT SLIP/LIFT and minutes to the GULF. As an end unit, it offers total privacy and stunning water views from the moment you walk in. This 2 bed/2 bath (1364...

1808 Beach PKWY 101 CAPE CORAL FL 33904

- 2 hads
- 2 haths
- Condominium
- Residentia
- Active

## **BASIC FACTS**

Development Name: BEACH HARBOUR

**Date added:** 04/19/24

**Type:** Condominium

**Bedrooms:** 2

**BathroomsFull:** 2

Area: 1364 sq ft

MLS #: 224030648