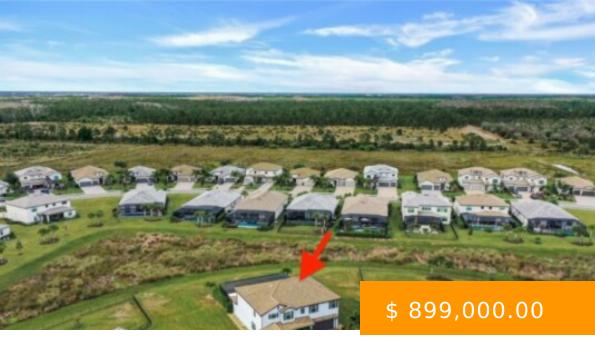

## 17710 CORTLAND CT ESTERO FL 33928

https://www.imhome.com

There is no place like this place at 17710 Cortland Ct with a oversized cul-de-sac pie shaped homesite at The Place at Corkscrew. This home features the "Sorrento" model floor plan including 5 spacious bedrooms, 4.5 baths, 3-car garage with custom pool and spa, panromantic picture screen and added roof...

17710 Cortland CT ESTERO FL 33928

- 5 hade
- 5 baths
- SingleFamilvResidence
- Residentia
- Active