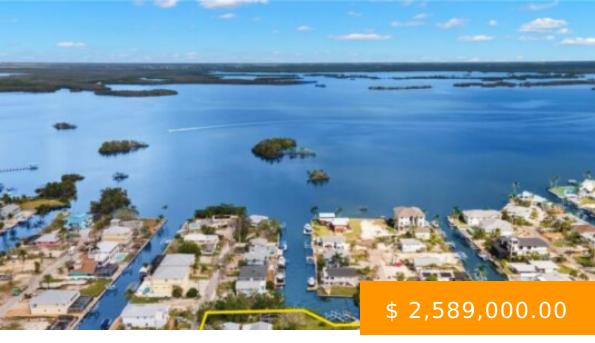

## 175 BAHIA VIA FORT MYERS BEACH FL 33931

https://www.imhome.com

GULF ACCESS ESTATE PARCEL - 1.26 ACRES:
Potential to divide into FOUR separate buildable lots.
175 Bahia Via +191 BAHIA VIA (strap # 34-46-24-W4-00003.0090). CALLING ALL INVESTORS /
DEVELOPERS..This is it, here it is...your chance to own one of the Largest Private Estates on Fort Myers Beach! Access the property...

175 Bahia VIA FORT MYERS BEACH FL 33931

- 3 beds
- 3 baths
- SingleFamilyResidence
- Residentia
- Active