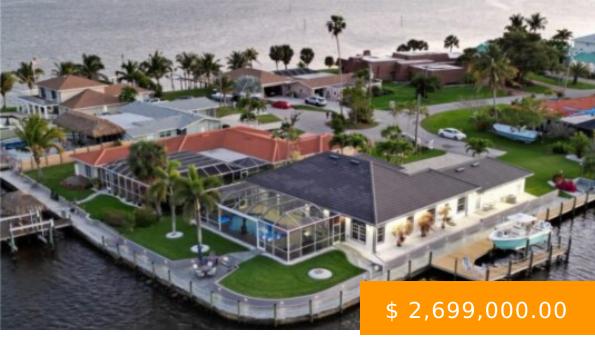

## 1685 EDITH ESPLANADE CAPE CORAL FL 33904

https://www.imhome.com

This luxury custom built riverfront pool home is located on the tip of Harney Point and has been updated from top to bottom. This home is situated on an oversized lot with almost 300 feet of illuminated seawall walkway with a nautical theme with stunning views of waterfront! Step outside... 1685 Edith Esplanade CAPE CORAL FL 33904