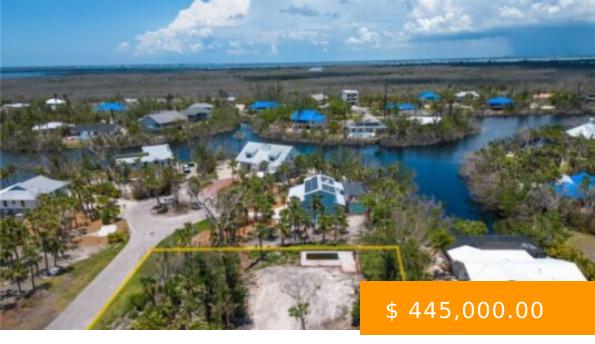

## 1653 BUNTING LN SANIBEL FL 33957

https://www.imhome.com

Welcome to 1653 Bunting Lane! This vacant buildable corner lot presents a rare opportunity to own a prime piece of real estate in the coveted Gumbo Limbo neighborhood on Sanibel Island. Spanning .56 acres this spacious lot offers endless possibilities to create your dream home. An added highlight of this...

## **BASIC FACTS**

**Development Name:** GUMBO LIMBO

**Date added:** 05/30/23

**Type:** Residential

LotSizeAcres: 0.558

MLS #: 223039525

**Post Updated:** 2024-04-23 16:41:23

Status: Active