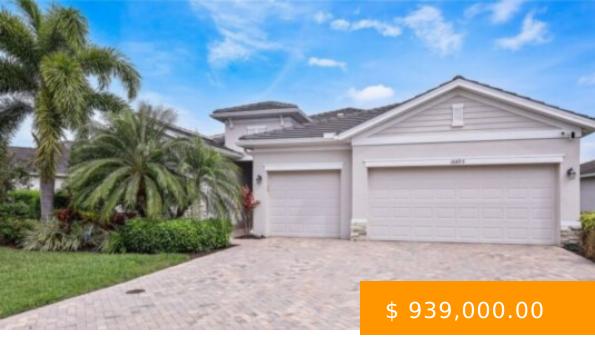

## 16495 BONITA LANDING CIR BONITA SPRINGS FL 34135

https://www.imhome.com

Welcome to the popular Summerville II floorplan boasting 3 beds/3 Baths plus den. The neutral gray plank tile throughout the home and new interior paint embraces the open concept living/dining/kitchen area. This chef's kitchen has white cabinets which have been extended to include a new double wall oven and all...

16495 Bonita Landing CIR BONITA SPRINGS FL 34135

- 3 hads
- 3 baths
- SingleFamilyResidence
- Residentia
- Active