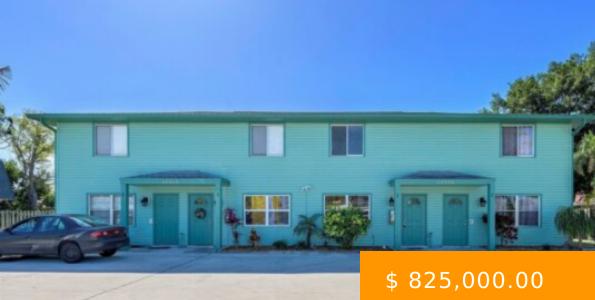

## 16180 DUBLIN CIR 1-4 FORT MYERS FL 33908

https://www.imhome.com

This Quad-plex is under 4 miles to Margaritaville and under 4 miles to the bridge to Sanibel Island. All 4 units have granite in all bathrooms and all kitchens. The interior shots are of unit #2. Two Units are currently rented at \$2,000 per month. All leases must be honored... 16180 Dublin CIR 1-4 FORT MYERS FL 33908