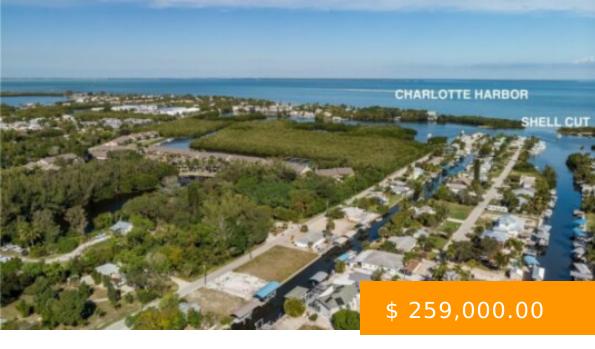

## 16151 PORTO BELLO ST BOKEELIA FL 33922

https://www.imhome.com

Cleared waterfront lot with direct Gulf access located in Knights Bokeelia Isle on the north end of Pine Island. Only minutes by boat to Charlotte Harbor and a short boat ride to Boca Grande Pass, Beautiful Cayo Costa Beach, Cabbage Key, North Captiva and not far from Captiva and Sanibel...

## **BASIC FACTS**

**Development Name: KNIGHTS BOKEELIA** 

ISLE

**Date added:** 01/21/24

**Type:** Residential

LotSizeAcres: 0.103

MLS #: 224004969

Post Updated: 2024-04-14 17:08:15