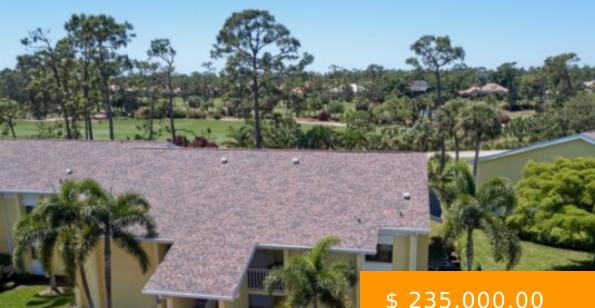

## **15660 CARRIEDALE LN 2** FORT MYERS FL 33912

https://www.imhome.com

You will love this FIRST floor, END UNIT Carriedale Gardens condo which is perfect for the lock and leave lifestyle. This unit is set up great for entertaining featuring an open living area with triple sliders out to the tiled lanai, large guest room with full bath, popular open dining...

## \$ 235,000.00

15660 Carriedale LN 2 FORT MYERS FL 33912

## **BASIC FACTS**

| Development Name: FIDDLESTICKS<br>COUNTRY CLUB | MLS #: 224030812                  |
|------------------------------------------------|-----------------------------------|
| Date added: 04/19/24                           | Post Updated: 2024-05-09 08:31:08 |
| Type: Condominium                              | Status: Active                    |
| Bedrooms: 2                                    | Bathrooms: 2                      |
| BathroomsFull: 2                               | Floors: 1                         |
| <b>Area:</b> 1188 sq ft                        | Year built: 1986                  |
|                                                |                                   |