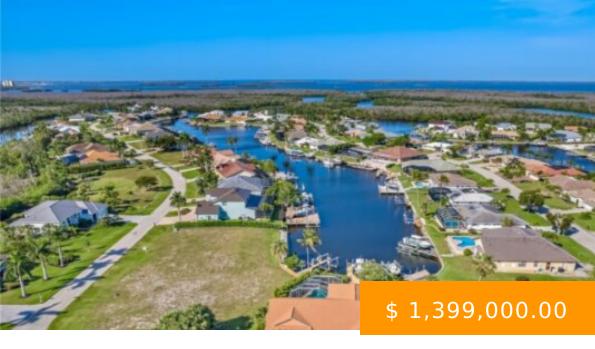

## 15560 SHELL POINT BLVD FORT MYERS FL 33908

https://www.imhome.com

Situated on a wide gulf access canal in Palm Acres near Sanibel, with longwater sunset views, this 2,453 sq ft pool home has manatee and dolphin shows daily! The backyard dock and boat lift provide quick access to the Gulf of Mexico via meandering tidal Shell Creek for all your...