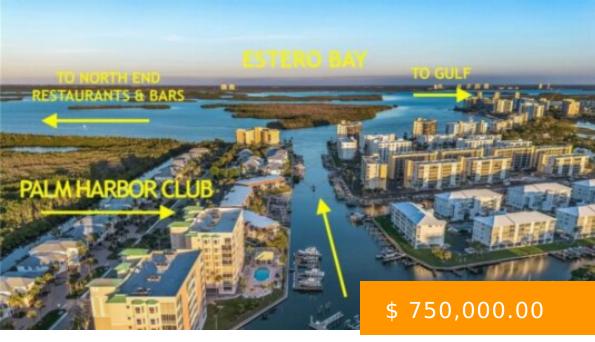

## 150 LENELL RD 503 FORT MYERS BEACH FL 33931

https://www.imhome.com

Boaters Dream, 1031 Exchange - Investors

Dream(eligible for up to 52 weekly rentals annually),
or Condo Owners Dream You will enjoy the best of
all worlds from this south-facing home in FMB GULF
ACCESS CANAL FRONT Condo! Coastal Living with
captivating views offering an open floor plan and
split bedroom...

## **BASIC FACTS**

Year built: 2000

**Development Name:** PALM HARBOR CLUB **MLS #:** 223090702

**Date added:** 12/12/23 **Post Updated:** 2024-04-17 22:08:13

Type: Condominium Status: Active

**Bedrooms:** 2 **Bathrooms:** 2