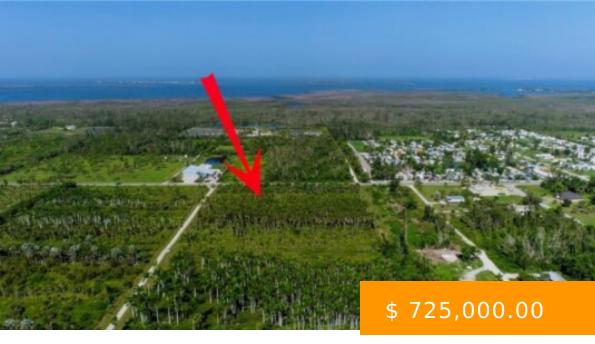

## 14900 STRINGFELLOW RD BOKEELIA FL 33922

https://www.imhome.com

10 ACRE PALM GROVE at north end of Pine Island with frontage on Stringfellow Rd... The 10 acres consists of Coconut, Sylvester, Royal and other palm tress. No well. The property is well suited for palm or Tropical fruit groves, horses, or single family residential estate. The property could be...

## **BASIC FACTS**

Development Name: KREAMERS AVOCADO MLS #: 223061233

SUBD

**Date added:** 09/03/23

**Type:** Acreage

LotSizeAcres: 10

**Post Updated:** 2024-04-22 07:01:04

**Status:** Active