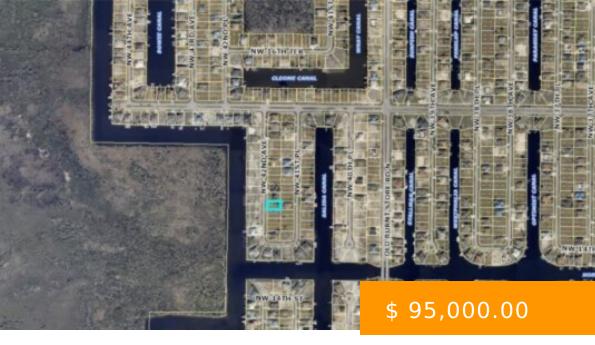

## **1435 NW 42ND AVE CAPE CORAL FL 33993**

https://www.imhome.com

Premium residential lot located across from spectacular Gulf access waterfront properties. Fastest growing Cape Coral location surrounded by new home construction. City water and sewer completion is estimated for late 2026 in addition to many other future NW Cape Coral infrastructure improvements. Build your dream home or speak with your...

## **BASIC FACTS**

**Development Name:** CAPE CORAL

**Date added:** 04/24/23

**Type:** Residential

LotSizeAcres: 0.23

MLS #: 223030549

**Post Updated:** 2023-12-04 05:56:22

Status: Active