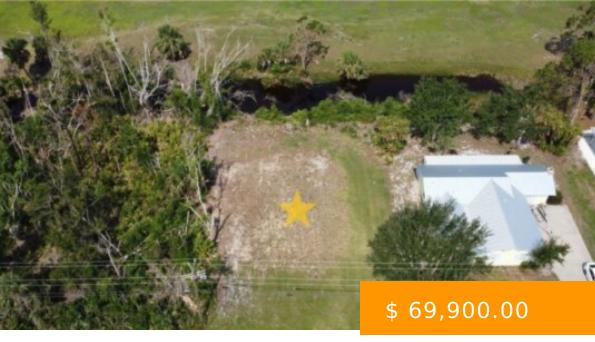

## 14123 BOKEELIA RD BOKEELIA FL 33922

https://www.imhome.com

This vacant lot is situated on the only golf course on the island and features beautiful water views from its location on a pond overlooking the fairways. With half a mile proximity to the Pineland Marina & Tarpon Lodge restaurant you can enjoy a day on the water followed by...

## **BASIC FACTS**

**Development Name:** ALDEN PINES FIRST

ADD

**Date added:** 05/01/23

**Type:** Residential

LotSizeAcres: 0.334

MLS #: 223032935

**Post Updated:** 2024-04-24 00:44:23