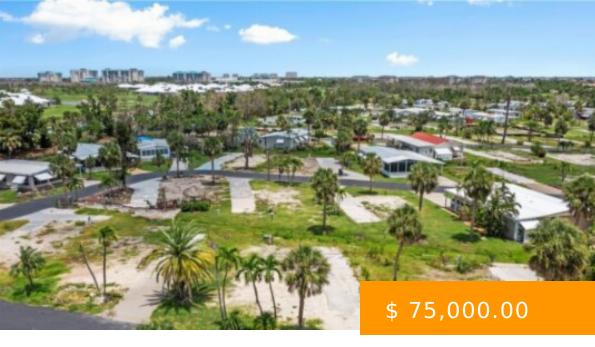

## 13660 SHOVELER DR FORT MYERS FL 33908

https://www.imhome.com

Welcome to Sunshine Mobile Village. 13660
Shoveler Drive offers a 56'x96' lot right across from the community center. Sunshine Mobile Village offers low HOA dues of \$40/month and great community amenities including a community pool, clubhouse, and shuffleboard courts. Situated in one of the most desirable locations in Southwest Florida...

13660 Shoveler DR FORT MYERS FL 33908

- Recidential
- Land
- Active

## **BASIC FACTS**

**Development Name: MCGREGOR MOBILE** 

MANOR

**Date added:** 09/03/23

**Type:** Residential

LotSizeAcres: 0.105

MLS #: 223053579

**Post Updated:** 2024-04-22 22:31:08