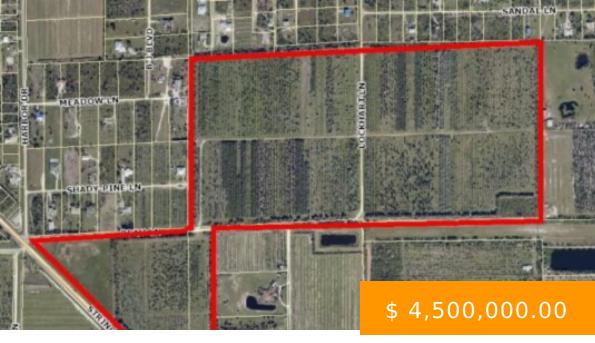

## 13350 STRINGFELLOW RD BOKEELIA FL 33922

https://www.imhome.com

102.3 Acres...Located at the North end of Pine Island at the corner of StringfellowRd, Pineland, Harbort Dr & Beau Ln... Sale is for 4 parcels. "102.3 Upland Acres" Bokeelia, Cleared land, Well & irrigations, water retention, was a tropical palm grove. High elevation, in the middle of the widest part...

## **BASIC FACTS**

**Development Name:** KREAMERS SUBD

**Date added:** 04/06/23

**Type:** Acreage

LotSizeAcres: 102.3

MLS #: 223023098

**Post Updated:** 2024-04-24 07:27:06

**Status:** Active