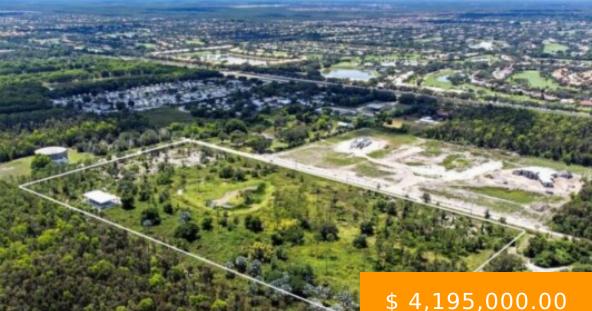

## 13221, 13311 SNELL LN **BONITA SPRINGS FL 34135**

https://www.imhome.com

Fully fenced and comprised of nearly 20 acres, this offering presents incredible potential for estate residential, religious establishment development, agricultural / organics, and equestrian opportunities. In 2019 Lee County Zoning Minimum Use Determination allows one home per each of the five parcels. SFWMD (Permit #36-106162-P) determined the site as uplands...

## \$ 4,195,000.00

13221, 13311 Snell LN BONITA SPRINGS FL 34135

## **BASIC FACTS**

Development Name: BONITA FARMS

Date added: 10/03/23

Type: Acreage

LotSizeAcres: 18.28

MLS #: 223016587

**Post Updated:** 2024-04-24 11:00:57

Status: Active