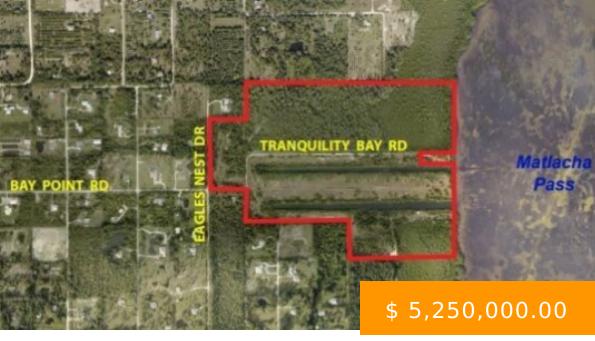

## 12896 EAGLES NEST DR BOKEELIA FL 33922

https://www.imhome.com

Residential Development Opportunity with 1,683± feet on Matlacha Pass in Bokeelia. Master Concept Plan includes 56 single family homesites with boat slips, a clubhouse / recreational facility plus lakes and preserve areas. Water available from Stringfellow Rd., private wastewater treatment plant required upon development. Environmental Report, Traffic Study and more...

## **BASIC FACTS**

Development Name: NOT APPLICABLE

**Date added:** 09/27/23

**Type:** Acreage

LotSizeAcres: 73.96

MLS #: 223070291

**Post Updated:** 2024-04-21 11:32:22

Status: Active