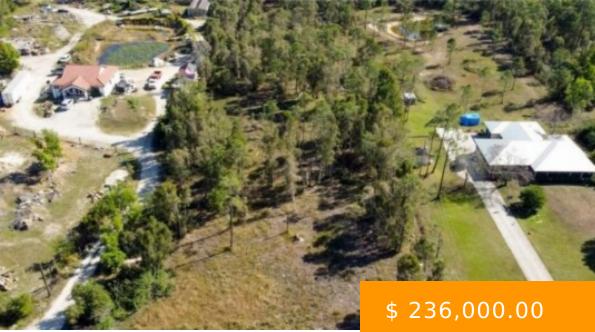

## 12391 SHAWNEE RD FORT MYERS FL 33913

https://www.imhome.com

Explore this stunning 2+ acre parcel conveniently located near I-75 and Southwest Florida International Airport for effortless accessibility. Embrace the tranquility of country living on Shawnee Rd, all while maintaining proximity to the city. Positioned near Gateway, JetBlue Baseball Park, shopping centers, schools, gyms, restaurants, and more, this location offers... 12391 Shawnee RD FORT MYERS FL 33913

## **BASIC FACTS**

Development Name: TIMBER TRAILS

Date added: 01/28/24

Type: Acreage

LotSizeAcres: 2.41

MLS #: 224008542

**Post Updated:** 2024-04-13 13:28:15

Status: Active