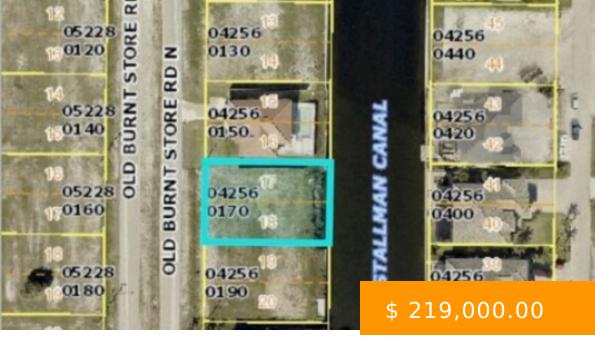

## 1227 OLD BURNT STORE RD N CAPE CORAL FL 33993

https://www.imhome.com

Great gulf access lot in growing NW Cape! Beautiful boating and fishing through the North Spreader to Matlacha Pass, Pine Island Sound, Charlotte Harbor, and the Gulf of Mexico. Build your dream home, or add this lot to your portfolio. Quick access to Burnt Store Rd and Pine Island...

## **BASIC FACTS**

**Development Name:** CAPE CORAL

**Date added:** 04/18/24

**Type:** Residential

LotSizeAcres: 0.23

MLS #: 224033566

**Post Updated:** 2024-05-07 23:02:23

Status: Active