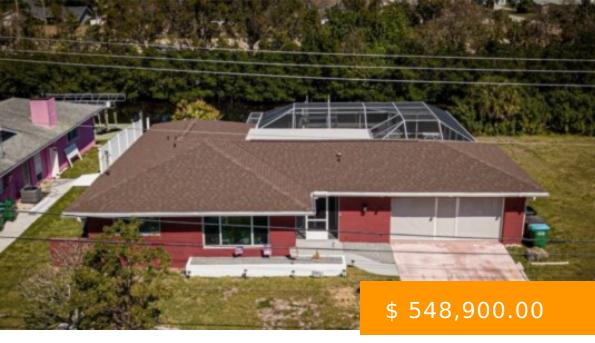

## 1227 EVEREST PKWY CAPE CORAL FL 33904

https://www.imhome.com

Nicely Updated, Waterfront, Gulf Access, No Flood Insurance Required, Impact Windows & Doors, , Assessments In & Paid, Pool Home in SE Cape Coral, Under \$550,000. Now that we have checked all the Boxes. Take a look at this beautiful Pool home, New Roof 2022, Impact Windows and Doors 2021,... 1227 Everest PKWY CAPE CORAL FL 33904

## **BASIC FACTS**

**Development Name:** CAPE CORAL

**Date added:** 02/23/24

**Type:** SingleFamilyResidence

**Bedrooms:** 2

BathroomsFull: 2

Area: 1253 sq ft

Year built: 1975