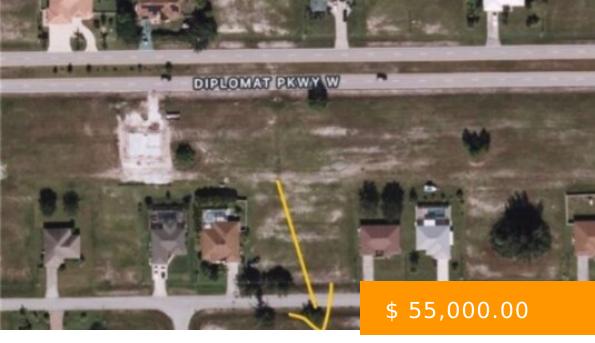

## 1210 NW 27TH PL CAPE CORAL FL 33993

https://www.imhome.com

Residential and quiet area of Cape Coral. Build your new constraction house of your dreams, in this Single family OVERSIZE corner lot ! The area where this magnificent land is located, is very close to the shopping, commercial, schools and entertainment areas. Very close to the airports too. You will...

## 1210 NW 27th PL CAPE CORAL FL 33993

- Residential
- Land
- Active

## **BASIC FACTS**

Development Name: CAPE CORAL

Date added: 09/03/23

Type: Residential

LotSizeAcres: 0.262

MLS #: 223055387

Post Updated: 2024-04-22 18:12:24

Status: Active