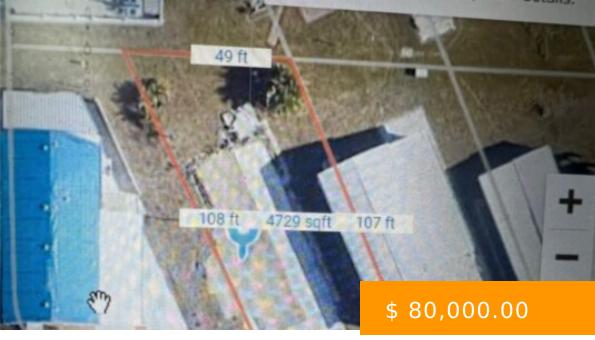

## **BASIC FACTS**

**Development Name:** BAYSIDE ESTATES

**Date added:** 02/18/24

**Type:** Residential

LotSizeAcres: 0.109

MLS #: 224011845

**Post Updated:** 2024-04-12 06:16:15

**Status:** Active