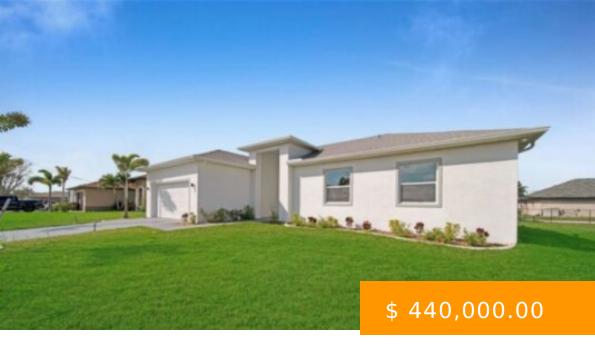

## 112 NW 35TH PL CAPE CORAL FL 33993

https://www.imhome.com

LOCATION! LOCATION!! LOCATION!!! New constructed home boasts over 1800, with 3 bedrooms and a den, irrigation system, 2 car garage with epoxy flooring and garage side door. The kitchen is equipped with stainless steel appliances, subway tile backsplash, and a deep sink. Impact windows and doors throughout the home, tankless...

## **BASIC FACTS**

**Development Name:** CAPE CORAL

**Date added:** 02/17/24

**Type:** SingleFamilyResidence

**Bedrooms:** 3

BathroomsFull: 3

Area: 1877 sq ft

Year built: 2023